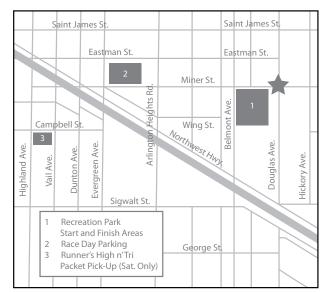

## How to get to the race and packet pick-up

#### Start and Finish

Recreation Park 500 E. Miner Street | Arlington Heights, IL

## Packet Pick-Up

Runner's High 'n Tri 121 W. Campbell Street | Arlington Heights, IL

**ONE DAY ONLY!** Race packets may be picked up on Saturday, July 1 at Runner's High 'n Tri. or on race day from 6:15 - 7:15 a.m. at Recreation Park.